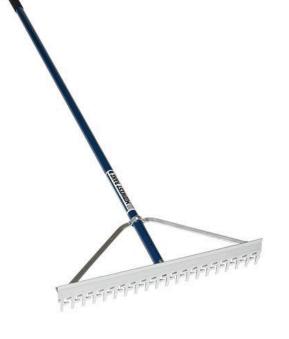

## Screening Rake 24in

## Details

This lightweight rake is designed for spreading, seeding, sifting stones, smoothing and leveling. Additional built-in teeth are designed to effectively sift and screen stones and debris from sand or fine soil. Constructed with a powder-coated 66" blue aluminum handle with 6in non-slip vinyl grip and strong wrap around bracing for max durability and comfort.

- Designed for spreading, seeding, sifting, smoothing, and leveling
- Built-in teetch designed to sift and screen stones and debris from sand and soil
- Lightweight
- Non-slip grip
- Sturdy wrap-around support braces