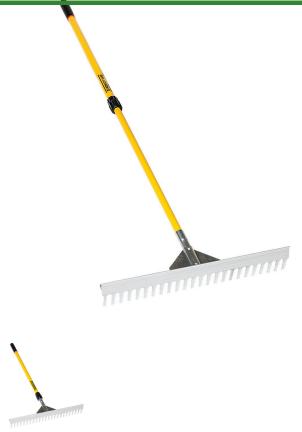

## **Baserunner Field Rake 36in**

RP12503

## **Details**

The Baserunner Rake is a field rake with a telescopic handle that reduces in size for easy storage. The perfect tool for both the sports industry for grooming infields and for the professional lawn and garden industry. The high straight edge is excellent for grading, while the rounded teeth are nongouging. The double lock telescopic fiberglass handle easily adjusts from 39in to 70in.

- High straight edge for grading
- Non-gouging rounded teeth
- Ideal tool for grooming infields and the professional lawn and garden industry
- Double lock telescopic handle adjusts from 39" to 70"