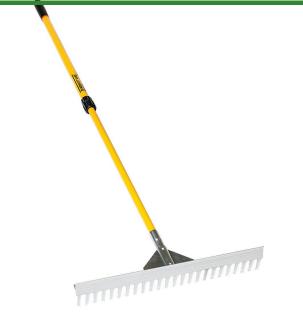

## **Baserunner Field Rake 30in**

RP12502

## Details

The Baserunner Rake is a field rake with a telescopic handle that reduces in size for easy storage. The perfect tool for both the sports industry for grooming infields and for the professional lawn and garden industry. The high straight edge is excellent for grading, while the rounded teeth are nongouging. The double lock telescopic fiberglass handle easily adjusts from 39in to 70in.

- Field rake for grooming infields and for the professional lawn and garden industry
- High straight edge for grading Non-gouging rounded teeth
- Non-gouging rounded teeth
- Double lock telescopic handle

## Specifications

Manufacturer Handle Material Head Material Kenyon Tools Fiberglass Aluminum