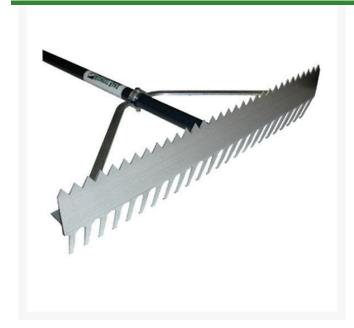

## **Details**

This innovative and versatile rake features two tooth designs. The "V" teeth on one side scarify, break up hard packed clay and grading. Flip the head over and the long teeth are for wet clay and general raking. Sturdy wrap-around support braces for commercial use on the powder-coated 66" blue aluminum handle with 6" non-slip grip.

- Two tooth profiles
- Short teeth scarify, break up clay, and grade
- Long teeth for wet clay and general raking
- Warp-around support bracing
- Powder-coated 66" aluminum handle
- Non-slip grip for comfort

## **Specifications**

Manufacturer Kenyon Tools
Handle Material Aluminum
Tool Head Width 36 in

**Baber Turf Equipment Co.** Unit 6 / 10 Firth Street Auckland, 2113 09 294 6040