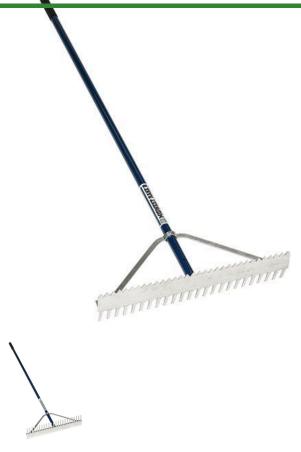

## **Dual Purpose Rake 24in**

RP12524

## **Details**

This innovative and versatile rake features two tooth designs. The "V" teeth on one side scarify, break up hard packed clay and grading. Flip the head over and the long teeth are for wet clay and general raking. Sturdy wrap-around support braces for commercial use on the powder-coated 66" blue aluminum handle with 6" non-slip grip.

- Dual purpose rake
- Short "V" Teeth on One Side Break Up Hard Packed Cla and Grading
- Long teeth on other sidedesigned for wet clay and general raking
- Wrap-around support braces
- Non-slip grip for comfort
- 66" powder-coated aluminum handle

## **Specifications**

Manufacturer Kenyon Tools

Handle Length 66 in
Handle Material Aluminum
Head Material Aluminum
Tool Head Width 24 in

**Baber Turf Equipment Co.** Unit 6 / 10 Firth Street Auckland, 2113 09 294 6040