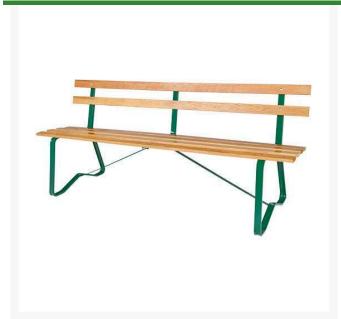

## Park Bench with Back - Forest Green

RP1455FG

## **Details**

A comfortable bench offers the golfer an ideal opportunity to appreciate the beauty of his surroundings, catch his breath, and relax for a moment. The value of providing adequate seating on the course cannot be underestimated. Solid Oak 6' benches are finished with marine varnish for beauty and long life. Steel frame, powder-coated paint.

- Solid oak finished with marine varnish
- Steel frame with powder-coated paint