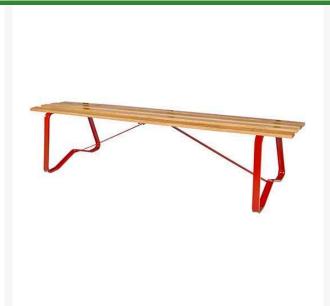

## Park Bench Without Back - Red RP1500RD

## **Details**

A comfortable bench offers the golfer an ideal opportunity to appreciate the beauty of his surroundings, catch his breath, and relax for a moment. The value of providing adequate seating on the course cannot be underestimated. Solid Oak 6' benches are finished with marine varnish for beauty and long life. Steel frame, powder-coated paint.

## **Specifications**

Manufacturer Color **R&R Products** 

Red