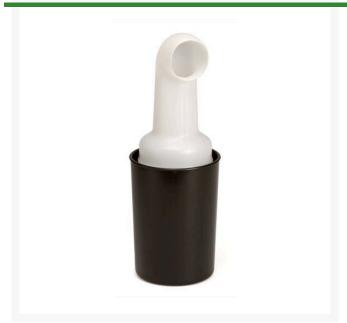

## **Divot Fill Bottle** RP18950

## **Details**

The R&R Bottle Divot Filler easily dispenses fill mix for quick divot recovery. Measuring 3 1/2" dia and 13" tall, the bottle assembly can be mounted on carts for convenience and easy access.

- Convenient and easy to use
- 13" tall x 3-1/2" diameter
- Accessories available