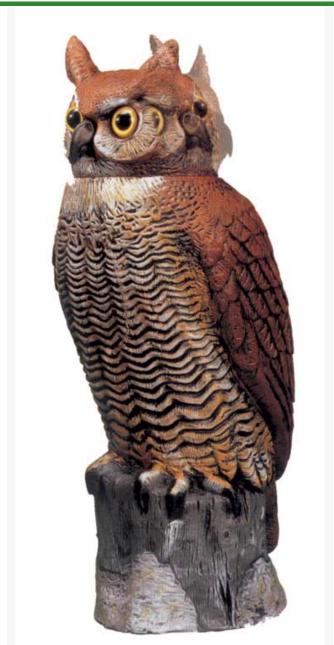

## **Great Horned Owl w/Rotating Head**RP2014

## **Details**

Startle birds and other pests with this lifelike natural predator. His head bobs, turns and swivels even in a gentle breeze while his intense, huge golden eyes stare and flash in the sun. Birds believe they are being followed and avoid the area. Hand painted for maximum realism and effectiveness. Fill with sand or gravel for greatest stability. Place on fence post, around water features, garden areas, or anywhere you have a bird problem. 18" tall.

- Startles prey animals
- Head bobs, turns and swivels
- Eyes flash in the sun
- Hand painted
- Fill with sand or gravel for stability