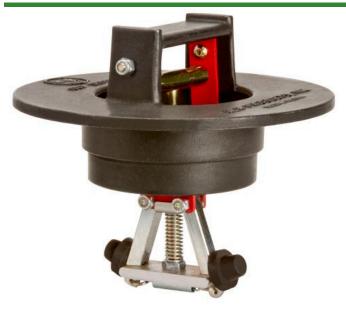

## **Putting Cup Retriever w/Setter RP220**

### Details

Quickly remove any style putting cup from holes. Constructed of heavy duty steel and powder painted. Rubber pads press against cup interior to establish a firm grip on the cup. Straight removal of cup eliminates damage to turf edge around the hole. Retrieving mechanism available with or without cup setter. Simply drill two holes to mount to cup setter if desired.

- Removes cups without damage to turf edge
- Heavy-duty steel construction with powdercoated paint finish
- Drill two holes to mount to cup setter