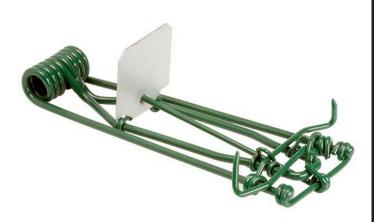

## Macabee Gopher Trap RP2875

## Details

Control the unwanted burrowing damage from moles to greens, tees, fairways and landscaping! The Macabee Pocket Gopher Trap is known as the most reliable trap on the market and has been manufactured for over 100 years. Effective, simple to use, heavy duty trap, made of high carbon spring steel for extended life. It can be set quickly and easily by hand, and can be placed using two different methods. A single trap can be placed down into a lateral tunnel, for captures when the gopher is exiting the tunnel. They can also be placed in pairs, back to back, by digging down to the main tunnel. Will not clog or rust. Designed for quick, humane kill. Enameled green paint