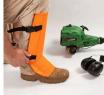

## **Details**

CrackShot Shin Guardz are designed to protect the operators of lawn mowers and string trimmers from cutting debris ejected toward the operator's feet and lower legs Shin Guardz covers the front and sides of the shin, front of the ankle and metatarsal area of the foot and is secured in place with 1-inch polyester straps and quick-release buckles. Cool and comfortable. Ideal shin guard protection for landscaping, construction, arborist, hunters, utility, industrial, municipalities and snake protection. Weigh only 7 ounces each. Impact tested to ASTM1342-05 Standards and meets California Technical Bulletin #117, Section E, CS-191-53 flameretardant specifications. Forest Green. One size fits all. Made in U.S.A.

- Foot, Ankle and Lower Leg Protection
- Secured by 1 in. Polyester Straps and Quick Release Buckles
- Comfortable and Cool
- Impact Tested ASTM-1342-05
- Flame Retardant
- One Size Fits All
- Forest Green Color
- Made in U.S.A.