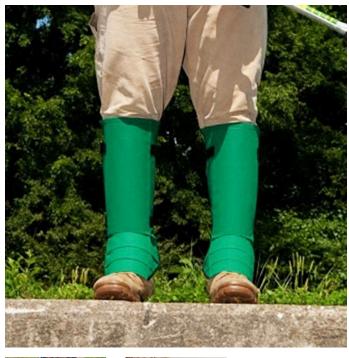

## **Details**

CrackShot Shin Guardz are designed to protect the operators of lawn mowers and string trimmers from cutting debris ejected toward the operator's feet and lower legs Shin Guardz covers the front and sides of the shin, front of the ankle and metatarsal area of the foot and is secured in place with 1-inch polyester straps and quick-release buckles. Cool and comfortable. Ideal shin guard protection for landscaping, construction, arborist, hunters, utility, industrial, municipalities and snake protection. Weigh only 7 ounces each. Impact tested to ASTM1342-05 Standards and meets California Technical Bulletin #117, Section E, CS-191-53 flameretardant specifications. Forest Green. One size fits all. Made in U.S.A.

- Foot, Ankle and Lower Leg Protection
- Secured by 1 in. Polyester Straps and Quick Release Buckles
- Comfortable and Cool
- Impact Tested ASTM-1342-05
- Flame Retardant
- One Size Fits All
- Forest Green Color
- Made in U.S.A.