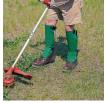

## **Details**

CrackShot Shin Guardz are designed to protect the operators of lawn mowers and string trimmers from cutting debris ejected toward the operator's feet and lower legs Shin Guardz covers the front and sides of the shin, front of the ankle and metatarsal area of the foot and is secured in place with 1-inch polyester straps and quick-release buckles. Cool and comfortable. Ideal shin guard protection for landscaping, construction, arborist, hunters, utility, industrial, municipalities and snake protection. Weigh only 7 ounces each. Impact tested to ASTM1342-05 Standards and meets California Technical Bulletin #117, Section E, CS-191-53 flameretardant specifications. Forest Green. One size fits all. Made in U.S.A.

- Foot, Ankle and Lower Leg Protection
- Secured by 1 in. Polyester Straps and Quick Release Buckles
- Comfortable and Cool
- Impact Tested ASTM-1342-05
- Flame Retardant
- One Size Fits All
- Forest Green Color
- Made in U.S.A.