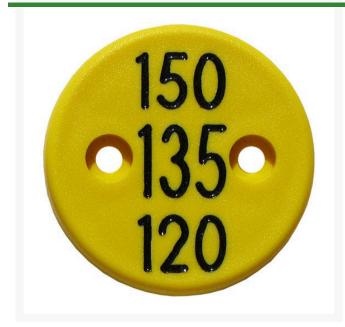

## **Sprinkler Cap Yardage Marker - 3 Numbers**

RP311-3

## **Details**

Replacement yardage caps provide high visibility distance information from sprinkler head to green. Recessed numbers are engraved directly into the cap. Paint is guaranteed for the life of the cap. Black ABS material with yellow numbers standard. Optional cap colors available: yellow, white or lavender with black numbers. Three yardage numbers.

- Fits Eagle Model 701
- Highly visible distance information
- Recessed numbers engraved into cap
- Black cap with yellow numbers standard, opt cap colors avail