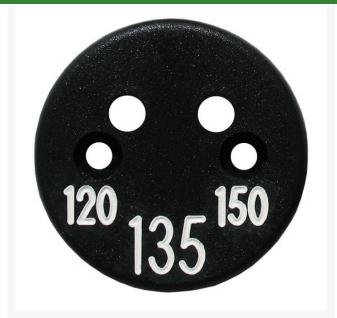

## Sprinkler Cap Yardage Marker - 3 Numbers

## Details

Replacement yardage caps provide high visibility distance information from sprinkler head to green. Recessed numbers are engraved directly into the cap. Markers are available with one or three yardage numbers per cap. Black ABS material with yellow numbers standard. Optional cap colors available: yellow, white or lavender with black numbers. Three yardage numbers.

- Fits Eagle Model 751
- Highly visible distance information
- Recessed numbers engraved
- Paint guaranteed for life of cap
- Black cap with yellow numbers standard, opt cap colors avail