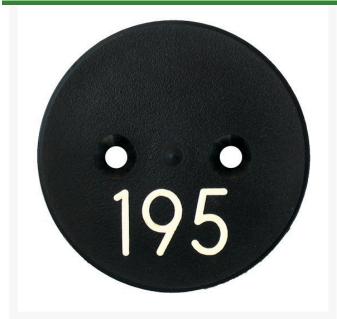

## Sprinkler Cap Yardage Marker - 1 Number

## **Details**

Replacement yardage caps provide high visibility distance information from sprinkler head to green. Recessed numbers are engraved directly into the cap. Markers are available with one or three yardage numbers per cap. Black ABS material with yellow numbers standard. Optional cap colors available: yellow, white or lavender with black numbers. 1 yardage number.

- Fits Hunter model G70
- Highly visible distance information
- Recessed numbers engraved into the cap
- Black cap with yellow numbers standard, opt colors avail