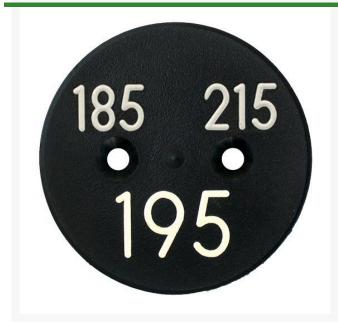

## **Details**

Replacement yardage caps provide high visibility distance information from sprinkler head to green. Recessed numbers are engraved directly into the cap. Markers are available with one or three yardage numbers per cap. Black ABS material with yellow numbers standard. Optional cap colors available: yellow, white or lavender with black numbers. 3 yardage numbers.

- Fits Hunter model G70
- Highly visible distance information
- Recessed numbers engraved into the cap
- Black cap with yellow numbers standard, opt cap colors avail