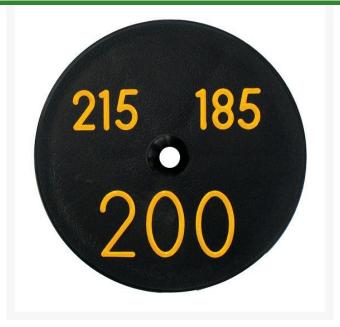

## Details

Replacement yardage caps provide high visibility distance information from sprinkler head to green. Recessed numbers are engraved directly into the cap. Markers are available with one or three yardage numbers per cap. Black ABS material with yellow numbers standard. Optional cap colors available: yellow, white or lavender with black numbers. 3 yardage numbers.

- Fits Hunter model G90
- Highly visible distance information
- Recessed numbers engraved into the cap
- Black cap with yellow numbers standard, opt cap colors avail