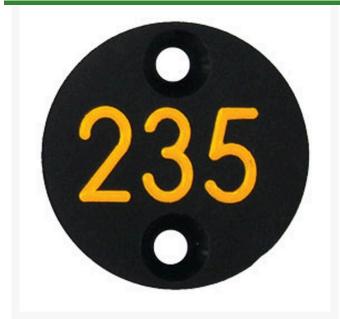

## Sprinkler Cap Yardage Marker - 1 Number

**RP326** 

## **Details**

Replacement yardage caps provide high visibility distance information from sprinkler head to green. Recessed numbers are engraved directly into the cap. Markers are available with one or three yardage numbers per cap. Black ABS material with yellow numbers standard. Optional cap colors available: yellow, white or lavender with black numbers. One yardage number.

- Fits Eagle Model 700
- Highly visible distance information
- Recessed numbers engraved into the cap
- Black cap with yellow numbers standard, opt cap colors avail