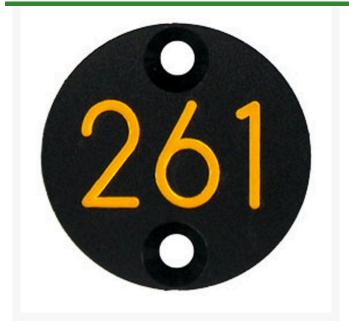

## Details

Replacement yardage caps provide high visibility distance information from sprinkler head to green. Recessed numbers are engraved directly into the cap. Markers are available with one or three yardage numbers per cap. Black ABS material with yellow numbers standard. Optional cap colors available: yellow, white or lavender with black numbers. 1 yardage number.

- Fits Eagle model 900
- Highly visible distance information
- Recessed numbers engraved into the cap
- Black cap with yellow numbers standard, opt cap colors avail