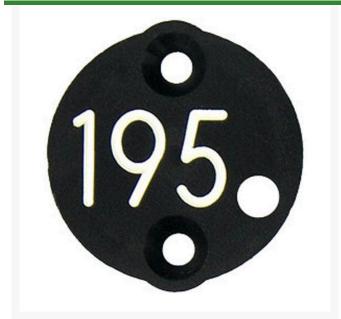

## Sprinkler Cap Yardage Marker - 1 Number

**RP328** 

## **Details**

Replacement yardage caps provide high visibility distance information from sprinkler head to green. Recessed numbers are engraved directly into the cap. Markers are available with one or three yardage numbers per cap. Black ABS material with yellow numbers standard. Optional cap colors available: yellow, white or lavender with black numbers. 1 yardage number.

- Fits Eagle model 950
- Highly visible distance information
- Recessed numbers engraved into the cap
- Black cap with yellow numbers standard, opt cap colors avail