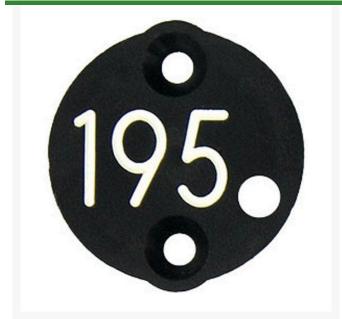

## **Details**

Replacement yardage caps provide high visibility distance information from sprinkler head to green. Recessed numbers are engraved directly into the cap. Markers are available with one or three yardage numbers per cap. Black ABS material with yellow numbers standard. Optional cap colors available: yellow, white or lavender with black numbers. 3 yardage numbers.

- Fits Eagle model 950
- Highly visible distance information
- Recessed numbers engraved into the cap
- Black cap with yellow numbers standard, opt cap colors avail