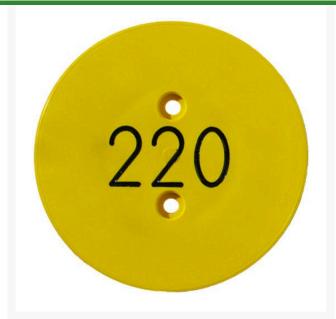

## **Details**

Replacement yardage caps provide high visibility distance information from sprinkler head to green. Recessed numbers are engraved directly into the cap. Markers are available with one or three yardage numbers per cap. Black ABS material with yellow numbers standard. Optional cap colors available: yellow, white or lavender with black numbers. 1 yardage number.

- Fit Toro model 670
- Highly visible distance information
- Recessed numbers engraved into the cap
- Black cap with yellow numbers standard, opt cap colors avail