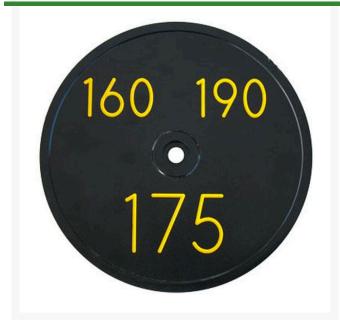

## **Sprinkler Cap Yardage Marker - 3 Numbers**

RP335-3

## **Details**

Replacement yardage caps provide high visibility distance information from sprinkler head to green. Recessed numbers are engraved directly into the cap. Markers are available with one or three yardage numbers per cap. Black ABS material with yellow numbers standard. Optional cap colors available: yellow, white or lavender with black numbers. 3 yardage numbers.

- Fits Toro model 690
- Highly visible distance information
- Recessed numbers engraved into the cap
- Black cap with yellow numbers standard, opt cap colors avail