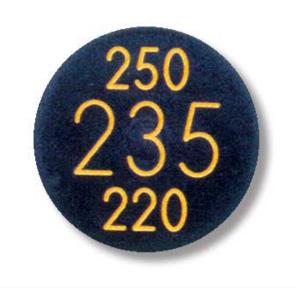

## Sprinkler Cap Yardage Marker - 3 Numbers RP336-3

## Details

Replacement yardage caps provide high visibility distance information from sprinkler head to green. Recessed numbers are engraved directly into the cap. Markers are available with one or three yardage numbers per cap. Black ABS material with yellow numbers standard. Optional cap colors available: yellow, white or lavender with black numbers. 3 yardage numbers.

- Fits Toro model 730
- Highly visible distance information
- Recessed numbers engraved into the cap
- Black cap with yellow numbers standard, opt cap colors avail