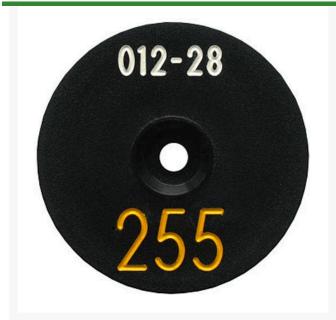

## **Details**

Replacement yardage caps provide high visibility distance information from sprinkler head to green. Recessed numbers are engraved directly into the cap. Markers are available with one or three yardage numbers per cap. Black ABS material with yellow numbers standard. Optional cap colors available: yellow, white or lavender with black numbers. 3 yardage numbers.

- Fits Toro model 760
- Highly visible distance information
- Recessed numbers engraved into the cap
- Black cap with yellow numbers standard, opt cap colors avail