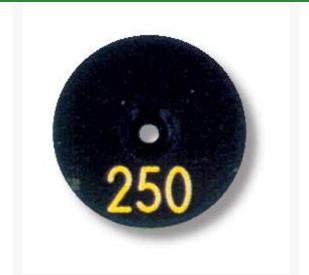

## **Details**

Replacement yardage caps provide high visibility distance information from sprinkler head to green. Recessed numbers are engraved directly into the cap. Markers are available with one or three yardage numbers per cap. Black ABS material with yellow numbers standard. Optional cap colors available: yellow, white or lavender with black numbers. 1 yardage number.

- Fits Toro model 780
- Highly visible distance information
- Recessed numbers engraved into the cap
- Black cap with yellow numbers standard, opt cap colors avail