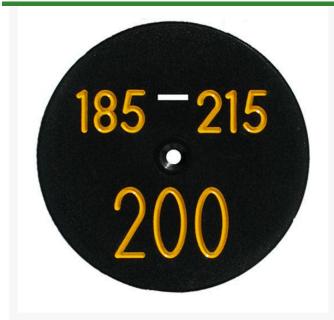

## **Sprinkler Cap Yardage Marker - 3 Numbers**

RP340-3

## **Details**

Replacement yardage caps provide high visibility distance information from sprinkler head to green. Recessed numbers are engraved directly into the cap. Markers are available with one or three yardage numbers per cap. Black ABS material with yellow numbers standard. Optional cap colors available: yellow, white or lavender with black numbers. 3 yardage numbers.

- Fits Toro model 880
- Highly visible distance information
- Recessed numbers engraved into the cap
- Black cap with yellow numbers standard, opt cap colors avail