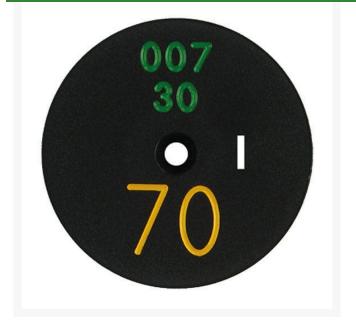

## Sprinkler Cap Yardage Marker - 3 Numbers

RP344-3

## Details

Replacement yardage caps provide high visibility distance information from sprinkler head to green. Recessed numbers are engraved directly into the cap. Markers are available with one or three yardage numbers per cap. Black ABS material with yellow numbers standard. Optional cap colors available: yellow, white or lavender with black numbers. 3 yardage numbers.

- Fits Toro model 860
- Highly visible distance information
- Recessed numbers engraved into the cap
- Black cap with yellow numbers standard, opt cap colors avail