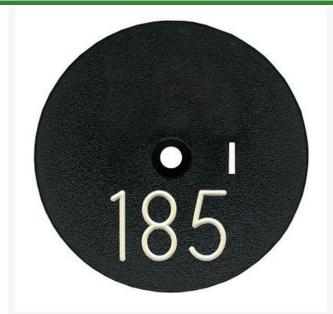

## **Details**

Replacement yardage caps provide high visibility distance information from sprinkler head to green. Recessed numbers are engraved directly into the cap. Markers are available with one or three yardage numbers per cap. Black ABS material with yellow numbers standard. Optional cap colors available: yellow, white or lavender with black numbers. 1 yardage number.

- Fits Toro model 850
- Highly visible distance information
- Recessed numbers engraved into the cap
- Black cap with yellow numbers standard, opt cap colors avail