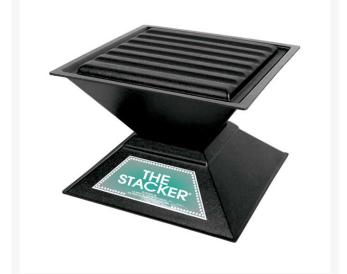

## Details

Add a touch of class to your driving range! The Stacker organizes driving range balls into a distinctive pyramid shape on the tee line. Simply pour range balls in The Stacker, cover and flip over. Balls stay in the ball tray in a perfect pyramid shape, ready to use. Lightweight with a UV inhibitor. Ball trays sold separately. Range balls not included.

- Perfect pyramid shape
- Ball trays sold seperately