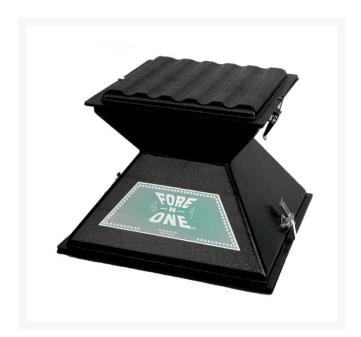

## Fore-N-One - Large RP35275

## **Details**

The versatile Fore-n-One will create all 4 pyramid sizes in one unit. Interchange ball tray sizes 204, 140, 91 and 55. Trays sold separately. Balls not included.

- Create all 4 pyramid sizes in one unit
- Interchange ball tray sizes (204, 140, 91, and 55)
- Trays sold separately
- Range balls not included