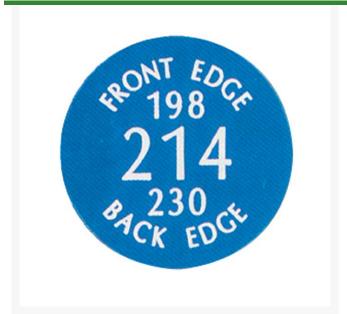

## **Custom Tee Marker - 8" 3 Numbers**

RP360-3

## **Details**

Easy-to-see mow-over markers are ABS plastic in bright colors. 8" diameter markers. Marker sleeve slips into 4" PVC pipe or putting cup for secure and easy installation. Engrave club logo with multiple numbers and letters. Call R&R to customize. Available in Red, White, Blue, Yellow and Black. Three yardage numbers.

- Easy-to-see mow-over markers
- Easy installation
- Marker sleeve fits into 4" PVC pipe or putting cup