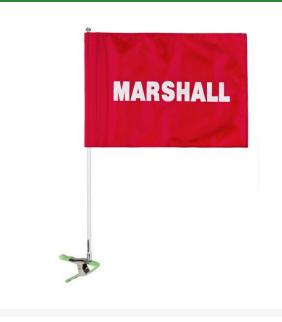

# Flag - Cart ID Marshall Red/White RP37702

#### Details

Special needs players and on-course staff are easily identified with Cart Identification Flags. These extremely visible, full-size 14" x 20" tube flag messages with silk screened messages are complete with 28" flag pole and heavy duty squeeze clamp. Secure to cart roof or frame to demand recognition and attention. Complete with flag, pole and clamp.

## **Specifications**

Manufacturer Accent Color Flag Color

**R&R** Products White Red