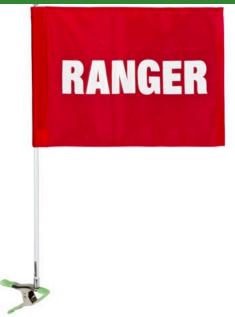

## Flag - Cart ID Ranger Red/White RP37701

## **Details**

Special needs players and on-course staff are easily identified with Cart Identification Flags. These extremely visible, full-size 14" x 20" tube flag messages with silk screened messages are complete with 28" flag pole and heavy duty squeeze clamp. Secure to cart roof or frame to demand recognition and attention. Complete with flag, pole and clamp.

## **Specifications**

Manufacturer R&R Products
Accent Color White
Flag Color Red