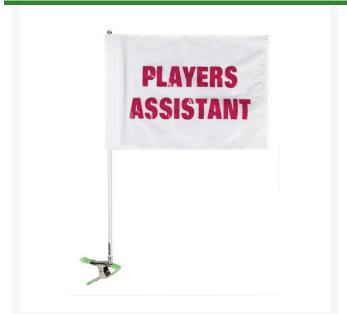

## Flag - Cart ID Players Asst - White/Red

## **Details**

Special needs players and on-course staff are easily identified with Cart Identification Flags. These extremely visible, full-size 14" x 20" tube flag messages with silk screened messages are complete with 28" flag pole and heavy duty squeeze clamp. Secure to cart roof or frame to demand recognition and attention. Complete with flag, pole and clamp.

## **Specifications**

Manufacturer R&R Products
Accent Color Red
Flag Color White