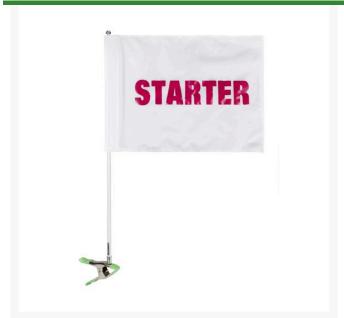

## Flag - Cart ID Starter - White/Red

## **Details**

Special needs players and on-course staff are easily identified with Cart Identification Flags. These extremely visible, full-size 14" x 20" tube flag messages with silk screened messages are complete with 28" flag pole and heavy duty squeeze clamp. Secure to cart roof or frame to demand recognition and attention. Complete with flag, pole and clamp.