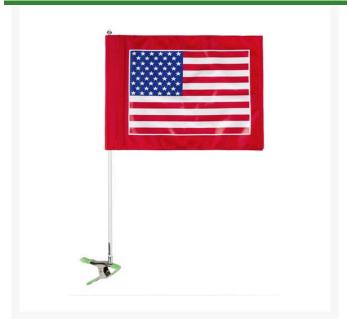

## Flag Kit - Cart ID U.S.A. Flag RP37705

## **Details**

Special needs players and on-course staff are easily identified with Cart Identification Flags. These extremely visible, full-size 14" x 20" tube flag messages with silk screened messages are complete with 28" flag pole and heavy duty squeeze clamp. Secure to cart roof or frame to demand recognition and attention. Complete with flag, pole and clamp.

## **Specifications**

Manufacturer R&R Products

**Replacement Parts** 

RP37713 Nut - Acorn 5/16-18

Nickel Plated

RP37714 Clamp

RP37720 Flag - Cart ID - U.S.A.

Flag