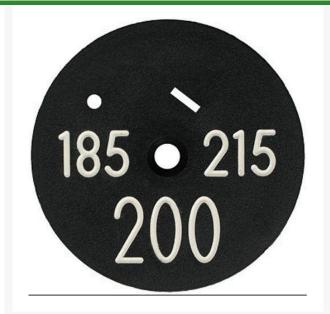

## **Sprinkler Cap Yardage Marker - 3 Numbers**

RP378-3

## **Details**

Replacement yardage caps provide high visibility distance information from sprinkler head to green. Recessed numbers are engraved directly into the cap. Markers are available with one or three yardage numbers per cap. Black ABS material with yellow numbers standard. Optional cap colors available: yellow, white or lavender with black numbers. 3 yardage numbers.

- Fits Toro model DT30
- Highly visible distance information
- Recessed numbers engraved into the cap
- Black cap with yellow numbers standard, opt cap colors avail