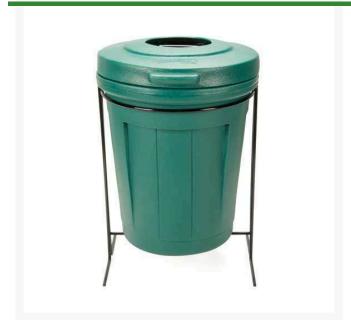

## Club Washer - Green RP3900FG

## **Details**

Durable molded polyethylene club washer cleans woods, irons and grips. Large bi-level brushes gently scrub even oversize woods without splash or splatter. Perfect for driving range, Par 3 and bag storage areas. Heavy-duty powder coated wire stand supports club washer off turf to protect grass. Hinged lid with 6" round center opening. Portable. Water capacity 9 gallons. Hunter Green. Please note: Due to excessive air freight charges, this item will be shipped ground freight.