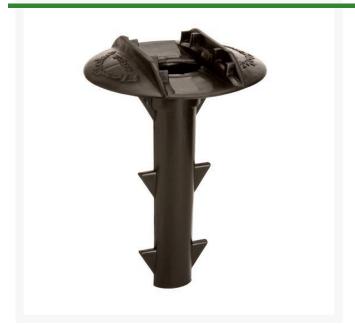

## **Anchor - Flex Black** RP402

## **Details**

It is important to use the Driving Tool to penetrate the ground before installing the flexible stakes or the anchor surface rings. This prevents damage in hard ground and makes installation fast and simple. Anchors allow stakes to be easily removed and replaced in their same location and direction and increases the life span of the stake.

- Makes installation of Flexstakes quick and easy
- Preserves life of Flexstakes