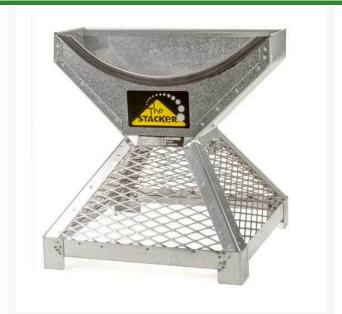

## Details

Load and display balls in a perfect pyramid shape with no lifting or turning of a ball-filled tray. Simply pour balls into the stacker, lift off and move on. Stackers constructed of galvanized welded steel with stainless steel mesh for long life. Metal trays are galvanized steel welded fabrication for long life. ABS plastic trays are lightweight, strong and weatherproof. Trays sold separately.