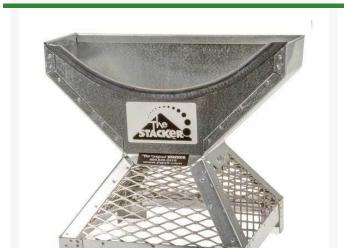

## **Pyramid Ball Stacker - 55 Balls** RP40258

## **Details**

Load and display balls in a perfect pyramid shape with no lifting or turning of a ball-filled tray. Simply pour balls into the stacker, lift off and move on. Stackers constructed of galvanized welded steel with stainless steel mesh for long life. Metal trays are galvanized steel welded fabrication for long life. ABS plastic trays are lightweight, strong and weatherproof. Trays sold separately.