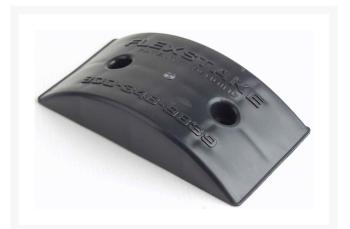

## Details

These miniature "speed bumps" are an economical way of controlling carts from cutting corners and wearing bald spots in the turf. Install on hard surfaces at the edge of the cart paths, use in rows for speed control for carts or cars or as a direction indicator on hard surfaces. Easily installed with screws, butyl pads or epoxy (not included). Impact resistant, UV stabilized. 3" W x 6" L x 1 1/8" H. Black.

- Low profile speed control and direction indicator for golf carts
- Install easily
- Impact resistant
- UV stabilized

## **Specifications**

Manufacturer Color Dimensions

Flexstake Black 3 in W x 6 in L x 1 1/8 in Н