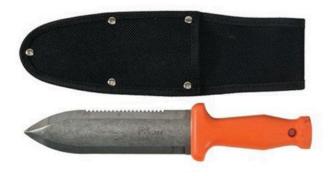

# Kenyon Landscaper Digging/Weeding Knife RP41042

### Details

Perfect tool for weeding, cutting plants, planting bulbs or sawing right through roots and briars or cut open plastic bags or covering. Features a tough sharp 6.5 in. serrated cutting blade with tapered slicing edge. Comfortable polymer handle with thumb rest. Hook ready handle. Protective sheath included.

- Weeds, Prunes, Saws Roots and Plants Bulbs
- 6.5 in. Blade with Tapered Slicing Edge
- Serrated Blade
- Polymer Handle with Thumb Rest
- Hook Ready Handle
- Includes Protective Sheath