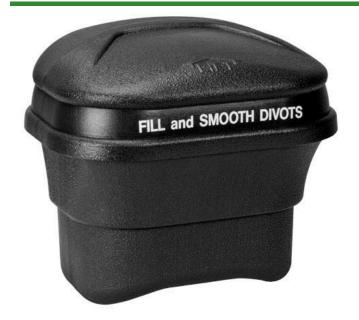

## **Divot Container - Black** RP425-00

## Details

Divot Fill Containers conveniently dispense fill mix so players can repair their damage, because they care about course conditions as much as you do. Utility Containers may dispense score cards, pencils, or ice melting compound. Designed to complement their surroundings, they are made of moistureresistant, maintenance-free recycled plastic that's durable enough to withstand daily use and abuse. May be wall or pole mounted or set in a moveable stand. Decal set and divot fill scoop included. 16" H x 12" W x 10" D. Stainless steel screw assembly. Please note: Due to excessive air freight charges, this item will be shipped ground freight.

## Specifications

Manufacturer Color R&R Products Black

**Replacement Parts** 

RP400 RP459-1 Hand Scoop - Black Decal Set (5) - Assorted Messages