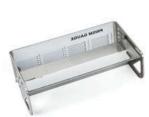

## Details

Measure actual turfgrass height of cut, as well as, smoothness and quality of cut, on your greens to 100th of an inch. This impressive Height of Cut Prism Gauge is designed with a solid glass prism in a stainless steel frame. Graduated lines show 1/8th, 1/10th and 1/16th (.002 lines) and 1 mm intervals with grass measurements up to 1-5/8 inches or 40 mm. tall. Complete with protective case. Measures inches and metric.

- Measures actual turfgrass height of cut on greens to 100th of an inch
- Solid glass prism in stainless steel frame
- Graduated lines show 1/8th, 1/10th, 1/16th, and 1mm intervals with grass measurements up to 1 5/8" tall
- Protective case
- Measures inches and metric