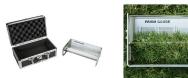

## Details

Measure actual turfgrass height of cut, as well as, smoothness and quality of cut, on your greens to 100th of an inch. This impressive Height of Cut Prism Gauge is designed with a solid glass prism in a stainless steel frame. Graduated lines show 1/8th, 1/10th and 1/16th (.002 lines) and 1 mm intervals with grass measurements up to 1-5/8 inches or 40 mm. tall. Complete with protective case. Measures inches and metric.

- Measures actual turfgrass height of cut on greens to 100th of an inch
- Solid glass prism in stainless steel frame
- Graduated lines show 1/8th, 1/10th, 1/16th, and 1mm intervals with grass measurements up to 1 5/8" tall
- Protective case
- Measures inches and metric