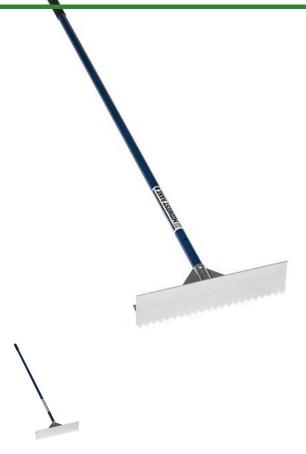

## **Mound and Plate Shaper 17in**

RP52917

## **Details**

The 17in Mound and Plate Shaper is the perfect rake and size for restoring the pitching mound to a professional surface. Just scarify, level, tamp and repeat. Great for shaving and carving the pitching mound. The flat front of this tool can be used as a tamp in secondary areas where light tamping is required. Constructed with a powder-coated 66" blue aluminum handle with 6" non-slip vinyl grip with strong wrap around bracing for max durability and comfort.

- Restores Pitching Mound to a Professional Surface
- Shave and Carve
- Scarify, Level and Tamp
- 66in Blue Aluminum Handle with Non-slip Vinyl Grip