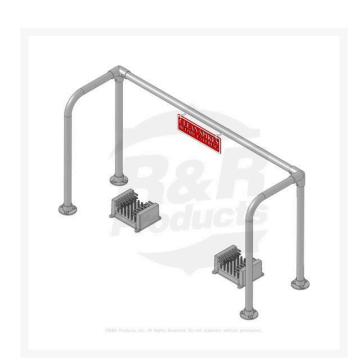

## **Double Hand Rail w/Brushes** RP545

## **Details**

Hand rails safely allow golfers to clean shoes with less chance of slipping and falling. Durable aluminum tubing and cast fittings are black powder coated for long life. "Please Clean Shoe Spikes" Sign Included with all Rail Kits.

- Minimize risk to your golfers
- Sign "Please Clean Shoe Spikes" included