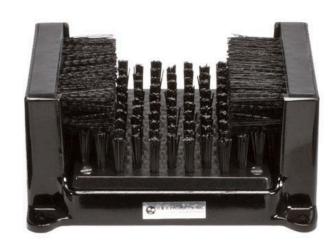

## **Shoe and Spike Cleaner - Medium Brush**

RP549-11

## **Details**

R&R Shoe and Spike Cleaners remove dirt and debris from shoes and spikes. This brush style lets you conveniently clean both the side and bottom of your shoes or boots. Bolt it down on the floor for easy access. More aggressive Stiff brushes are also available for "Spike" shoes. Constructed from durable cast aluminum with replaceable highimpact resistant plastic brushes.