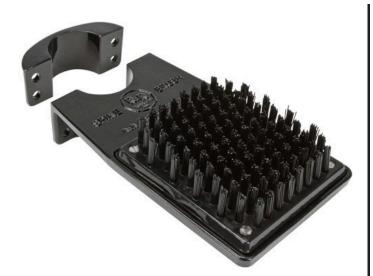

# **Pole Mount Spike Cleaner - Stiff Brush** RP552

#### Details

R&R Shoe and Spike Cleaners remove dirt and debris from shoes and spikes. This brush style lets you easily clean the bottom of your shoes and boots. The Pole Mount design lets you attach the cleaner to a post. Less aggressive brushes are also available for "Spikeless" shoes. Constructed from durable cast aluminum with replaceable highimpact resistant plastic brushes.