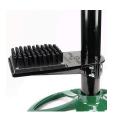

# **Pole Mount Spike Cleaner - Stiff Brush** RP552

#### Details

R&R Shoe and Spike Cleaners remove dirt and debris from shoes and spikes. This brush style lets you easily clean the bottom of your shoes and boots. The Pole Mount design lets you attach the cleaner to a post. Less aggressive brushes are also available for "Spikeless" shoes. Constructed from durable cast aluminum with replaceable highimpact resistant plastic brushes.